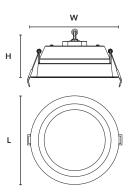

## TUNSTALL DOWNLIGHT DIMENSIONS

| Part No. | Description                           | Watts     | L (mm) | W (mm) | H (mm) | Hole<br>Cut-Out | Weight |
|----------|---------------------------------------|-----------|--------|--------|--------|-----------------|--------|
| 430695   | Tunstall 4″ Dual<br>Wattage Downlight | 6W & 8W   | 120    | 120    | 55     | 105mm           | 0.24Kg |
| 430696   | Tunstall 6″ Dual<br>Wattage Downlight | 10W & 15W | 170    | 170    | 69     | 150mm           | 0.37Kg |
| 430697   | Tunstall 8″ Dual<br>Wattage Downlight | 20W & 30W | 230    | 230    | 79     | 210mm           | 0.59Kg |