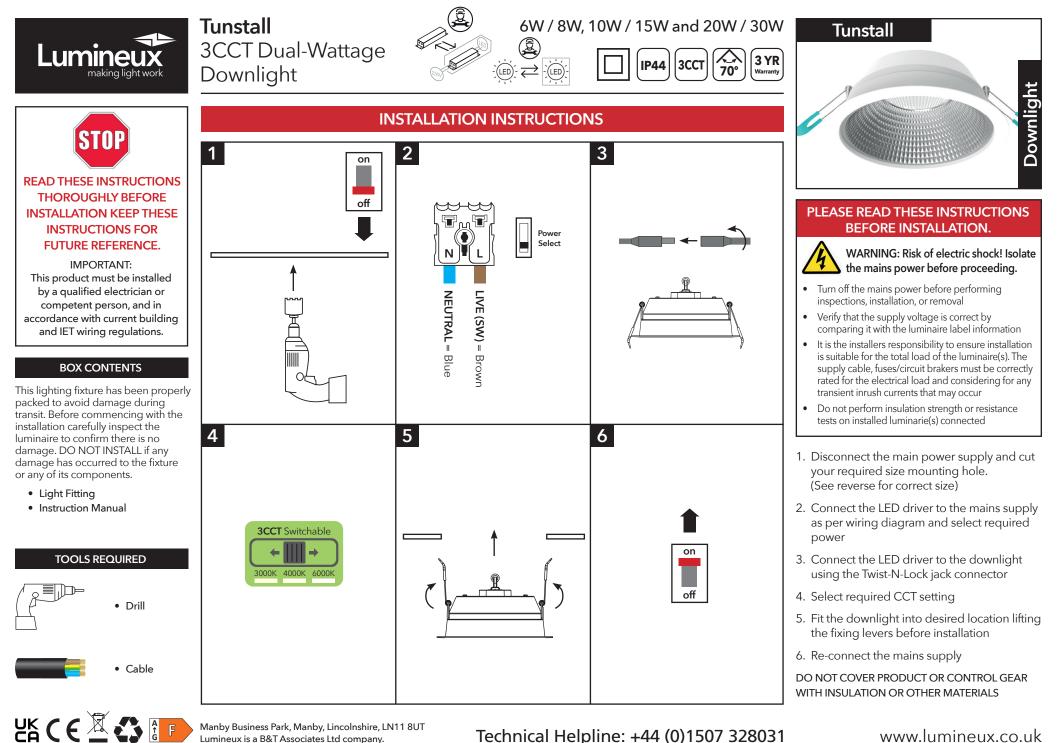

Lumineux is a B&T Associates Ltd company.

www.lumineux.co.uk



# **Tunstall 3CCT Dual-Wattage Downlight**

## TUNSTALL DOWNLIGHT DIMENSIONS

### DISPOSAL

Disassembly instructions for end of life disposal available on website.

Disposal of Electronic Equipment WEEE Directive 2002/96/EC This product falls within the scope of the Waste Electrical & Electronic Equipment Directive (WEEE), which means the product should not be disposed of as normal household waste. Please recycle where facilities exist or check with your Local Authority. RoHS - All components and materials used in this product are RoHS 2002/95/EC compliant.

Specifications may change from time to time. The information contained in this leaflet is for guidance only and should not be considered as always accurate and should b